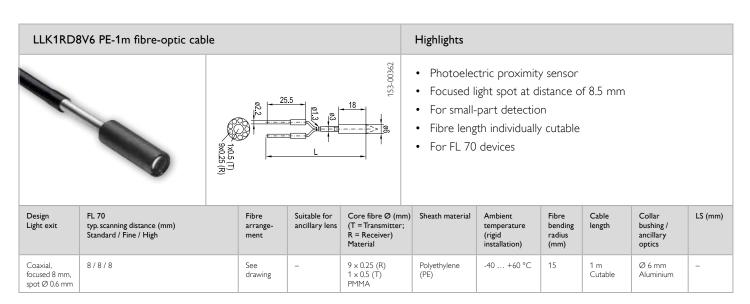

## Fibre-optic cables – with focused optics

| Fibre-optic cable | Proximity sensor (T) Photoelectric sensor (L) | Typical scanning distance/range | Light exit | Special features                                                                                  | For fibre-optic sensors |
|-------------------|-----------------------------------------------|---------------------------------|------------|---------------------------------------------------------------------------------------------------|-------------------------|
| LLK1RD8V6-PE-1m   | Т                                             | 8 mm                            | Axial      | 8 mm operating distance     Very good small-part detection     Small light spot                   | FL 70                   |
| LLK1RD12V6-PE-1m  | Т                                             | 12 mm                           | Axial      | 12 mm operating distance     Very good small-part detection     Small light spot                  | FL 70                   |
| LLK1RD20V6-PE-1m  | Т                                             | 16 mm                           | Axial      | 16 mm operating distance     Very good small-part detection     Small light spot                  | FL 70                   |
| LLK1RVV6-PE-1m    | Т                                             | 8 20 mm                         | Axial      | Very good small-part detection Scanning distance and light spot size , adjustable from 8 to 20 mm | FL 70                   |
| LLK2LV6-PE-1m     | L                                             | > 2000 mm                       | Axial      | Very long range                                                                                   | FL 70 / FL 20           |

| Part number     | Article number |
|-----------------|----------------|
| LLK1RD8V6 PE-1m | 951-50009      |

| Part number      | Article number |
|------------------|----------------|
| LLK1RD12V6 PE-1m | 951-50010      |