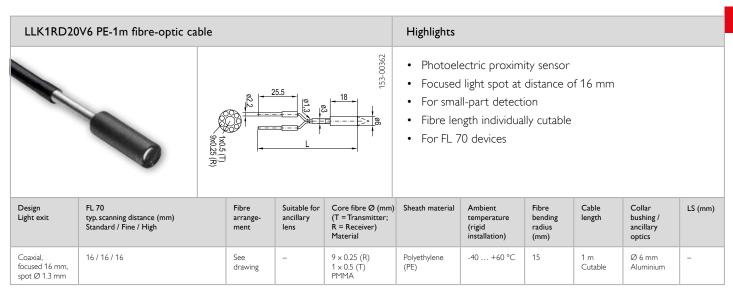

## Fibre-optic cables – with focused optics

| Fibre-optic cable | Proximity sensor (T) Photoelectric sensor (L) | Typical scanning distance/range | Light exit | Special features                                                                                  | For fibre-optic sensors |
|-------------------|-----------------------------------------------|---------------------------------|------------|---------------------------------------------------------------------------------------------------|-------------------------|
| LLK1RD8V6-PE-1m   | Т                                             | 8 mm                            | Axial      | 8 mm operating distance     Very good small-part detection     Small light spot                   | FL 70                   |
| LLK1RD12V6-PE-1m  | Т                                             | 12 mm                           | Axial      | 12 mm operating distance     Very good small-part detection     Small light spot                  | FL 70                   |
| LLK1RD20V6-PE-1m  | Т                                             | 16 mm                           | Axial      | 16 mm operating distance     Very good small-part detection     Small light spot                  | FL 70                   |
| LLK1RVV6-PE-1m    | Т                                             | 8 20 mm                         | Axial      | Very good small-part detection Scanning distance and light spot size , adjustable from 8 to 20 mm | FL 70                   |
| LLK2LV6-PE-1m     | L                                             | > 2000 mm                       | Axial      | Very long range                                                                                   | FL 70 / FL 20           |

| Part number      | Article number |
|------------------|----------------|
| LLK1RD20V6 PE-1m | 951-50011      |