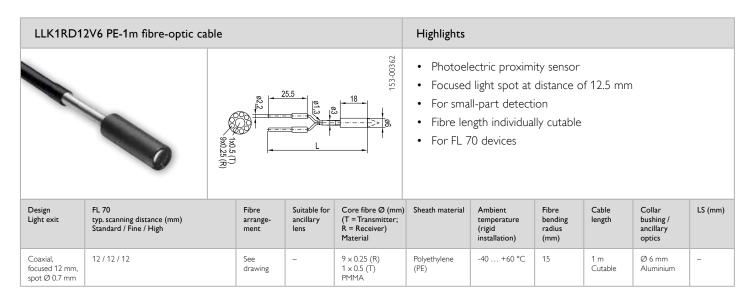

## Fibre-optic cables – with focused optics

| Fibre-optic cable | Proximity sensor (T) Photoelectric sensor (L) | Typical scanning distance/range | Light exit | Special features                                                                                  | For fibre-optic sensors |
|-------------------|-----------------------------------------------|---------------------------------|------------|---------------------------------------------------------------------------------------------------|-------------------------|
| LLK1RD8V6-PE-1m   | Т                                             | 8 mm                            | Axial      | 8 mm operating distance     Very good small-part detection     Small light spot                   | FL 70                   |
| LLK1RD12V6-PE-1m  | Т                                             | 12 mm                           | Axial      | 12 mm operating distance     Very good small-part detection     Small light spot                  | FL 70                   |
| LLK1RD20V6-PE-1m  | Т                                             | 16 mm                           | Axial      | 16 mm operating distance     Very good small-part detection     Small light spot                  | FL 70                   |
| LLK1RVV6-PE-1m    | Т                                             | 8 20 mm                         | Axial      | Very good small-part detection Scanning distance and light spot size , adjustable from 8 to 20 mm | FL 70                   |
| LLK2LV6-PE-1m     | L                                             | > 2000 mm                       | Axial      | Very long range                                                                                   | FL 70 / FL 20           |

| Part number     | Article number |
|-----------------|----------------|
| LLK1RD8V6 PE-1m | 951-50009      |

| Part number      | Article number |
|------------------|----------------|
| LLK1RD12V6 PE-1m | 951-50010      |