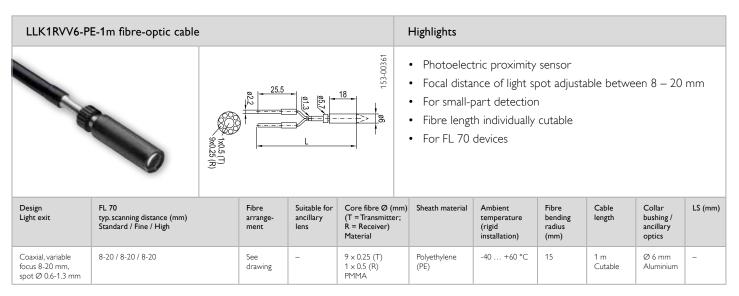

## Fibre-optic cables – with focused optics

| Fibre-optic cable | Proximity sensor (T) Photoelectric sensor (L) | Typical scanning distance/range | Light exit | Special features                                                                                  | For fibre-optic sensors |
|-------------------|-----------------------------------------------|---------------------------------|------------|---------------------------------------------------------------------------------------------------|-------------------------|
| LLK1RD8V6-PE-1m   | Т                                             | 8 mm                            | Axial      | 8 mm operating distance     Very good small-part detection     Small light spot                   | FL 70                   |
| LLK1RD12V6-PE-1m  | Т                                             | 12 mm                           | Axial      | 12 mm operating distance     Very good small-part detection     Small light spot                  | FL 70                   |
| LLK1RD20V6-PE-1m  | Т                                             | 16 mm                           | Axial      | 16 mm operating distance     Very good small-part detection     Small light spot                  | FL 70                   |
| LLK1RVV6-PE-1m    | Т                                             | 8 20 mm                         | Axial      | Very good small-part detection Scanning distance and light spot size , adjustable from 8 to 20 mm | FL 70                   |
| LLK2LV6-PE-1m     | L                                             | > 2000 mm                       | Axial      | Very long range                                                                                   | FL 70 / FL 20           |

## Fibre-optic cables – with focused optics

| Part number    | Article number |
|----------------|----------------|
| LLK1RVV6-PE-1m | 951-50008      |

| Part number   | Article number |
|---------------|----------------|
| LLK2LV6-PE-1m | 950-50006      |