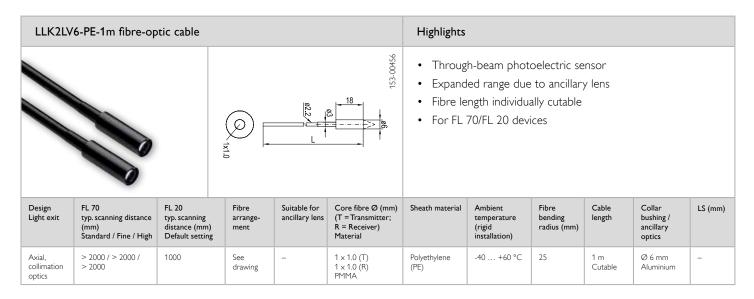

## Fibre-optic cables – with focused optics

| Fibre-optic cable | Proximity sensor (T) Photoelectric sensor (L) | Typical scanning distance/range | Light exit | Special features                                                                                  | For fibre-optic sensors |
|-------------------|-----------------------------------------------|---------------------------------|------------|---------------------------------------------------------------------------------------------------|-------------------------|
| LLK1RD8V6-PE-1m   | Т                                             | 8 mm                            | Axial      | 8 mm operating distance     Very good small-part detection     Small light spot                   | FL 70                   |
| LLK1RD12V6-PE-1m  | Т                                             | 12 mm                           | Axial      | 12 mm operating distance     Very good small-part detection     Small light spot                  | FL 70                   |
| LLK1RD20V6-PE-1m  | Т                                             | 16 mm                           | Axial      | 16 mm operating distance     Very good small-part detection     Small light spot                  | FL 70                   |
| LLK1RVV6-PE-1m    | Т                                             | 8 20 mm                         | Axial      | Very good small-part detection Scanning distance and light spot size , adjustable from 8 to 20 mm | FL 70                   |
| LLK2LV6-PE-1m     | L                                             | > 2000 mm                       | Axial      | Very long range                                                                                   | FL 70 / FL 20           |

## Fibre-optic cables – with focused optics

| Part number    | Article number |
|----------------|----------------|
| LLK1RVV6-PE-1m | 951-50008      |

| Part number   | Article number |
|---------------|----------------|
| LLK2LV6-PE-1m | 950-50006      |